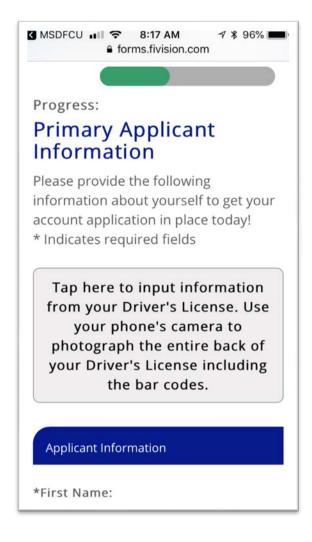

1. The **Primary Applicant Information** screen will have a gray box just below the instructions. This box appears above the blue Applicant Information bar. **Tap** on the gray box with the instruction for entering license information.