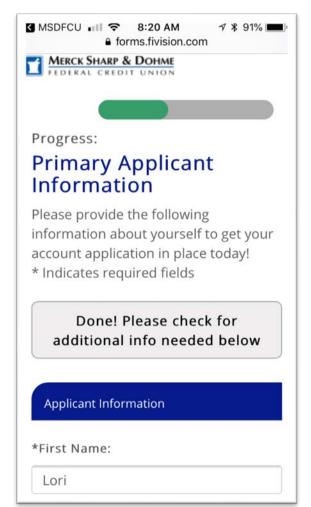

2. Your phone will present you with choices. Select "Take Photo or Video"

**3.** Use your phone's camera to photograph the entire back side of your license, including bar codes. **Tap** "Use Photo".

**4.** The gray box will display a "Processing" message as the information is being inserted and followed by a "Done!..." message.

**5.** Lastly, **scroll down** through the application to verify that information imported correctly and that there are no other additional fields that need completion before moving on to the next screen in the application process.