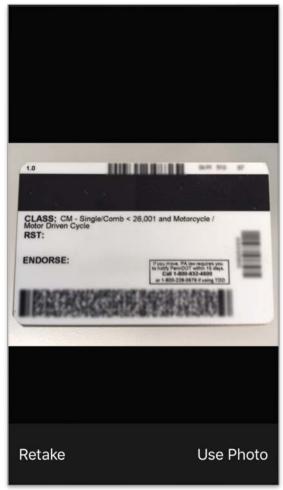

2. Your phone will present you with choices. Select "Take Photo or Video"

**3.** Use your phone's camera to photograph the entire back side of your license, including bar codes. **Tap** "Use Photo".

**4.** The gray box will display a "Processing" message as the information is being inserted and followed by a "Done!..." message.