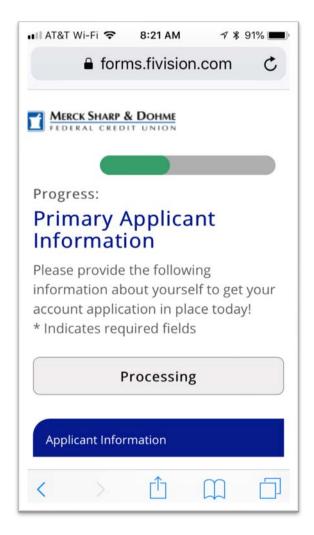

1. The **Primary Applicant Information** screen will have a gray box just below the instructions. This box appears above the blue Applicant Information bar. **Tap** on the gray box with the instruction for entering license information.

2. Your phone will present you with choices. Select "Take Photo or Video"

**3.** Use your phone's camera to photograph the entire back side of your license, including bar codes. **Tap** "Use Photo".

**4.** The gray box will display a "Processing" message as the information is being inserted and followed by a "Done!..." message.