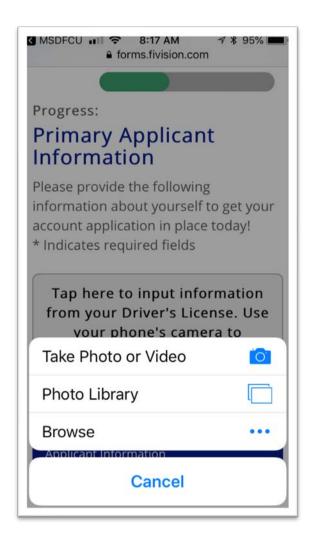

2. Your phone will present you with choices. Select "Take Photo or Video"

**3.** Use your phone's camera to photograph the entire back side of your license, including bar codes. **Tap** "Use Photo".

**4.** The gray box will display a "Processing" message as the information is being inserted and followed by a "Done!..." message.