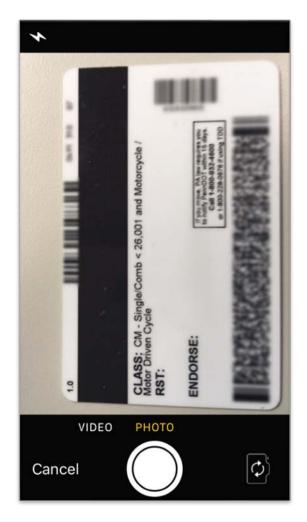

2. Your phone will present you with choices. Select "Take Photo or Video"

**3.** Use your phone's camera to photograph the entire back side of your license, including bar codes. **Tap** "Use Photo".

**4.** The gray box will display a "Processing" message as the information is being inserted and followed by a "Done!..." message.